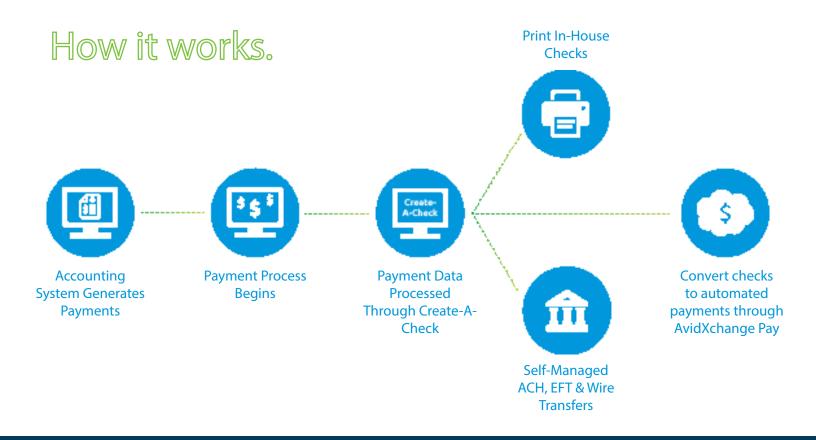

## AvidXchange Create-A-Check

AvidXchange's premier solution for in-house check printing and payment automation.

With the AvidXchange Create-A-Check platform, you'll receive . . .

For suppliers you wish to pay in-house, Create-A-Check is available as a self-managed pay option. For payments you wish to automate, the Create-A-Check subscription includes 200 automated payment transactions per month through our payment services platform.

You benefit from automated payment services right through your Create-A-Check software.

- Complete control over which payments you print in-house or automate
- Drastic reductions in processing costs
- 24/7 visibility into payment status vs. relying on the post office
- Customizable payment approval workflows
- Service teams for supplier management and payment follow up